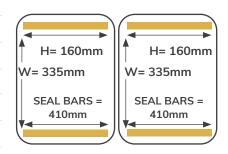

| Product Name | Sealing Length          | Pump Capacity | Chamber Size     |
|--------------|-------------------------|---------------|------------------|
| END-410D2G   | 2x 410mm per<br>chamber | 20m³/h DVP    | 2x 470x465x160mm |

### **Product Features**

| Max Bag Size                                     | 260mm x 330mm                  | Sealing Power | 500W       |  |
|--------------------------------------------------|--------------------------------|---------------|------------|--|
| Seal Bar Length                                  | 2x 410mm per chamber           | Pump Capacity | 20m3/h DVP |  |
| Chamber Size                                     | 2x 470mm W x 465mm L x 160mm H |               |            |  |
| Lid Lift                                         | Spring assisted manual         |               |            |  |
| Weight/Size ~170kg; 685mm W x 1070mm L x 940mm H |                                |               |            |  |
| Materials                                        |                                |               |            |  |
| Other                                            |                                |               |            |  |
|                                                  | On castors for easy movi       | ng            |            |  |