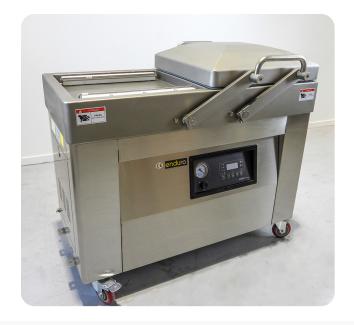

# Enduro Double Chamber enduro Vacuum Packaging **Machine Floor Standing**

### Enduro industrial floor standing vacuum packaging machines: industrial power effortlessly efficient

Increase packaging efficiency with double vacuum chambers and two seal bars per chamber. Operation is effortless with spring assisted lid lift, intuitive digital controls, and easy maintenance design. Machines arrive MAP ready, just wheel into position on lockable castors. Backed with 2-year warranty.

## Enduro Double Chamber Vacuum Packaging Machine

**Industrial Power Effortlessly Efficient** 

Increase packaging efficiency with double vacuum chambers and two seal bars per chamber. Operation is effortless with spring assisted lid lift, intuitive digital controls, and easy maintenance design. Machines arrives MAP ready, just wheel into position on lockable castors. Backed with 2-year warranty.