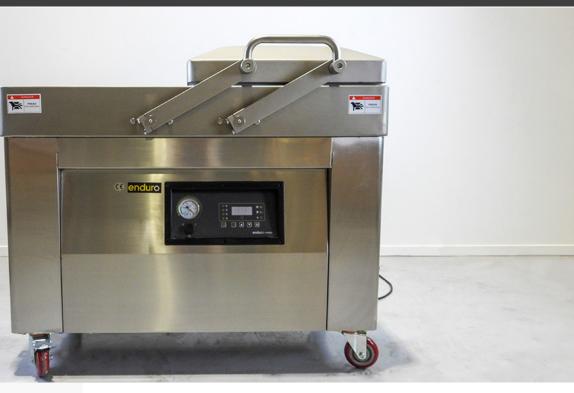

# Enduro Double Chamber enduro Vacuum Packaging **Machine Floor Standing**

### Enduro industrial floor standing vacuum packaging machines: industrial power effortlessly efficient

Increase packaging efficiency with double vacuum chambers and two seal bars per chamber. Operation is effortless with spring assisted lid lift, intuitive digital controls, and easy maintenance design. Machines arrive MAP ready, just wheel into position on lockable castors. Backed with 2-year warranty.

## Enduro Double Chamber Vacuum Packaging Machine

**Industrial Power Effortlessly Efficient** 

Increase packaging efficiency with double vacuum chambers and two seal bars per chamber. Operation is effortless with spring assisted lid lift, intuitive digital controls, and easy maintenance design. Machines arrives MAP ready, just wheel into position on lockable castors. Backed with 2-year warranty.