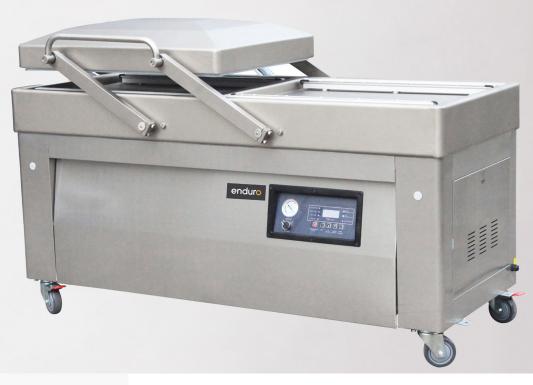

# Enduro Double Chamber Enduro VacuumPackaging **Machine Floor Standing**

## **Enduro Industrial** Floorstanding vacuum packaging machines: **Maximise Output** Minimise Downtime

Built for ultimate efficiency & reliability. Package any product faster using the 2x large vacuum chambers & 2x seal bars per chamber. Spring assisted lid lift, easy cleaning, & intuitive controls ensure effortless operation. Arrives MAP compatible & ready to roll on castors. Backed with a twoyear warranty.

#### **Product Name** Sealing Length **Pump Capacity Chamber Size** 2x 720mm per 2x 610x770x195mm END-720D2G 60m3/h DVP chamber

## **Product Features**

| Max Bag Size    | 710mm x 470mm                                     | Sealing Power | 1500W      |
|-----------------|---------------------------------------------------|---------------|------------|
| Seal Bar Length | 2x 720mm per chamber                              | Pump Capacity | 60m3/h DVP |
| Chamber Size    | 2x 610mm W x 770mm L x 195mm H                    |               |            |
| Lid Lift        | Spring assisted manual lid lift                   |               |            |
| Weight/Size     | ~375/kg 850mm W x 1670mm L x 1000mm H             |               |            |
| Materials       | 304 Stainless steel                               |               |            |
| Other           | Gas flush for MAP (Modified Atmosphere Packaging) |               |            |
|                 | Mounted on lockable castors                       |               |            |