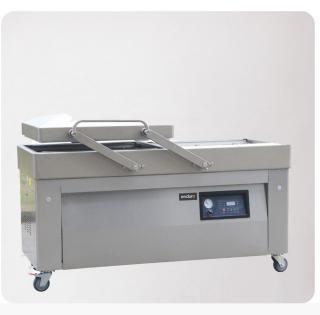

# Enduro Vacuum Double Chamber Packaging Machine

## **Maximise Output Minimise Downtime**

## **Product Features**

| Max Bag Size    | 710mm x 470mm                                     | Sealing Power | 1500W      |
|-----------------|---------------------------------------------------|---------------|------------|
| Seal Bar Length | 2x 720mm per chamber                              | Pump Capacity | 60m3/h DVP |
| Chamber Size    | 2x 610mm W x 770mm L x 195mm H                    |               |            |
| Lid Lift        | Spring assisted manual lid lift                   |               |            |
| Weight/Size     | ~375/kg 850mm W x 1670mm L x 1000mm H             |               |            |
| Materials       | 304 Stainless steel                               |               |            |
| Other           | Gas flush for MAP (Modified Atmosphere Packaging) |               |            |
|                 | Mounted on lockable castors                       |               |            |