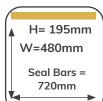

#### **Product Name** Sealing Length **Pump Capacity Chamber Size** 2x 720mm per 2x 610x770x195mm END-720D2G 60m3/h DVP chamber

## **Product Features**

| Max Bag Size    | 710mm x 470mm                                     | Sealing Power | 1500W      |
|-----------------|---------------------------------------------------|---------------|------------|
| Seal Bar Length | 2x 720mm per chamber                              | Pump Capacity | 60m3/h DVP |
| Chamber Size    | 2x 610mm W x 770mm L x 195mm H                    |               |            |
| Lid Lift        | Spring assisted manual lid lift                   |               |            |
| Weight/Size     | ~375/kg 850mm W x 1670mm L x 1000mm H             |               |            |
| Materials       | 304 Stainless steel                               |               |            |
| Other           | Gas flush for MAP (Modified Atmosphere Packaging) |               |            |
|                 | Mounted on lockable castors                       |               |            |