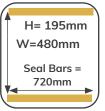

#### **Product Name** Sealing Length **Pump Capacity Chamber Size** 2x 720mm per 2x 610x770x195mm END-720D2G 60m3/h DVP chamber

## **Product Features**

| Max Bag Size    | 710mm x 470mm                                     | Sealing Power | 1500W      |
|-----------------|---------------------------------------------------|---------------|------------|
| Seal Bar Length | 2x 720mm per chamber                              | Pump Capacity | 60m3/h DVP |
| Chamber Size    | 2x 610mm W x 770mm L x 195mm H                    |               |            |
| Lid Lift        | Spring assisted manual lid lift                   |               |            |
| Weight/Size     | ~375/kg 850mm W x 1670mm L x 1000mm H             |               |            |
| Materials       | 304 Stainless steel                               |               |            |
| Other           | Gas flush for MAP (Modified Atmosphere Packaging) |               |            |
|                 | Mounted on lockable castors                       |               |            |